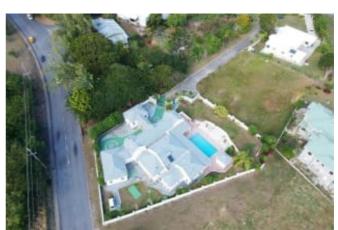

### **DESCRIPTION**

Ideally situated in the parish of St. James, this executive-style 4-bedroom home is centrally located within close proximity of Warrens, where shopping and banking facilities are available, while Holetown, golf and beaches along the renowned West Coast are all less than a 15-minute drive away. The main house features 3 spacious bedroom suites which open on to an expansive poolside terrace, a living room, dining room, entertainment room, study, powder room, an ultra-modern kitchen with breakfast nook and pantry, a large laundry room and a store room. An additional guest suite with sitting area and private access is situated by the entrance courtyard. A stunning swimming pool surrounded by an extensive deck area is nestled amidst 21,355.78 sq. ft. of well-landscaped gardens to ensure complete privacy. Comprising approximately 6,000 sq. ft. of living space, this elegant residence has been built to withstand category 4 hurricane force winds and offers a selection of high quality finishes throughout, including double glazed windows, skylights in each room as well as Roxul insulation. The property is completed with a tool room, double-car garage featuring an electronic door and a backup generator which powers the entire property.