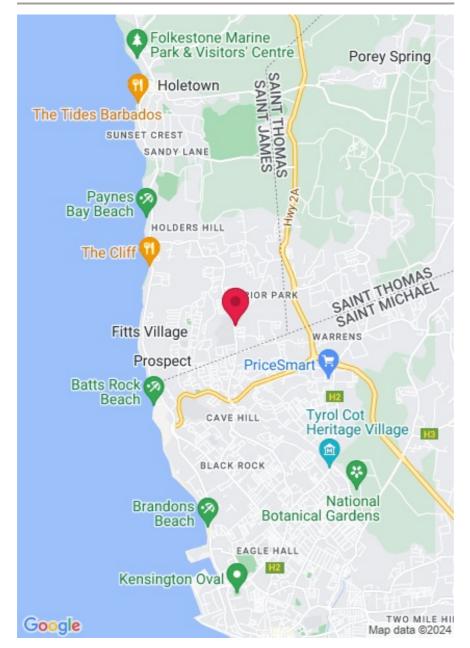

### MAP

### WITHIN 5 MINUTES OF...

#### **Barbados Best Beaches**

- 2.1 km Batts Rock Bay
- 2.5 km Payne's Bay
- 2.5 km Paynes Bay Beach
- 2.6 km Freshwater Bay

#### Golf

 2.8 km Sandy Lane Golf Course -Club House

#### **Outdoor Farmers Markets**

• 2.1 km Holders House

### Polo

• 2.1 km Holders Hill Polo Field

#### Restaurants

- 1.9 km The Cliff
- 2.2 km Daphne's

#### School

 1.7 km The University of the West Indies

### **Supermarkets**

- 1.4 km Cost-U-Less Welches
- 1.4 km Imart Convenience Store & Pharmacy - Welches
- 1.7 km Jordans Supermarket, Fitts Village
- 1.7 km Massy Complex, Warrens