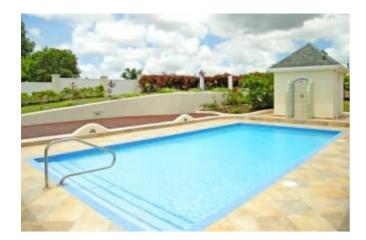

## WHAT WE LOVE

- Wonderful central location close to Warrens and the west coast
- Separate one bedroom cottage
- Large swimming pool and covered terrace

### **DESCRIPTION**

Ideally situated in the parish of St. James, this executive-style 4-bedroom home is centrally located within close proximity of Warrens, where shopping and banking facilities are available, while Holetown, golf and beaches along the renowned West Coast are all less than a 15-minute drive away. The main house features 3 spacious bedroom suites which open on to an expansive poolside terrace, a living room, dining room, entertainment room, study, powder room, an ultra-modern kitchen with breakfast nook and pantry, a large laundry room and a store room. An additional guest suite with sitting area and private access is situated by the entrance courtyard. A stunning swimming pool surrounded by an extensive deck area is nestled amidst 21,355.78 sq. ft. of well-landscaped gardens to ensure complete privacy. Comprising approximately 6,000 sq. ft. of living space, this elegant residence has been built to withstand category 4 hurricane force winds and offers a selection of high quality finishes throughout, including double glazed windows, skylights in each room as well as Roxul insulation. The property is completed with a tool room, double-car garage featuring an electronic door and a backup generator which powers the entire property.