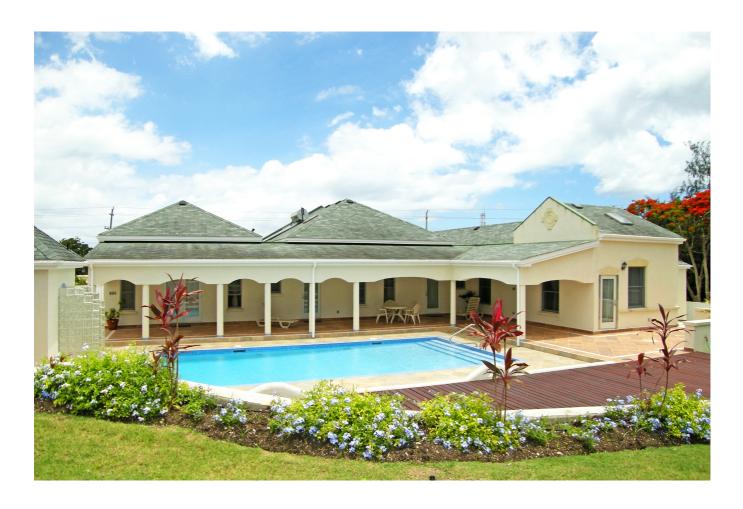

## **OVERVIEW**

Executive style 4 bedroom home built to exacting standards with double car garage and back up generator.

### **DESCRIPTION**

Ideally situated in the parish of St. James, this executive-style 4-bedroom home is centrally located within close proximity of Warrens, where shopping and banking facilities are available, while Holetown, golf and beaches along the renowned West Coast are all less than a 15-minute drive away. The main house features 3 spacious bedroom suites which open on to an expansive poolside terrace, a living room, dining room, entertainment room, study, powder room, an ultra-modern kitchen with breakfast nook and pantry, a large laundry room and a store room. An additional guest suite with sitting area and private access is situated by the entrance courtyard. A stunning swimming pool surrounded by an extensive deck area is nestled amidst 21,355.78 sq. ft. of well-landscaped gardens to ensure complete privacy. Comprising approximately 6,000 sq. ft. of living space, this elegant residence has been built to withstand category 4 hurricane force winds and offers a selection of high quality finishes throughout, including double glazed windows, skylights in each room as well as Roxul insulation. The property is completed with a tool room, double-car garage featuring an electronic door and a backup generator which powers the entire property.