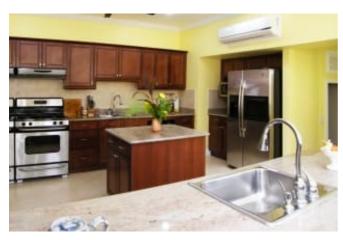

### **DESCRIPTION**

Ideally situated in the parish of St. James, this executive-style 4-bedroom home is centrally located within close proximity of Warrens, where shopping and banking facilities are available, while Holetown, golf and beaches along the renowned West Coast are all less than a 15-minute drive away. The main house features 3 spacious bedroom suites which open on to an expansive poolside terrace, a living room, dining room, entertainment room, study, powder room, an ultra-modern kitchen with breakfast nook and pantry, a large laundry room and a store room. An additional guest suite with sitting area and private access is situated by the entrance courtyard. A stunning swimming pool surrounded by an extensive deck area is nestled amidst 21,355.78 sq. ft. of well-landscaped gardens to ensure complete privacy. Comprising approximately 6,000 sq. ft. of living space, this elegant residence has been built to withstand category 4 hurricane force winds and offers a selection of high quality finishes throughout, including double glazed windows, skylights in each room as well as Roxul insulation. The property is completed with a tool room, double-car garage featuring an electronic door and a backup generator which powers the entire property.