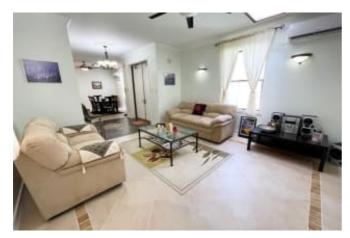

### **DESCRIPTION**

Ideally situated in the parish of St. James, this executive-style 4-bedroom home is centrally located within close proximity of Warrens, where shopping and banking facilities are available, while Holetown, golf and beaches along the renowned West Coast are all less than a 15-minute drive away. The main house features 3 spacious bedroom suites which open on to an expansive poolside terrace, a living room, dining room, entertainment room, study, powder room, an ultra-modern kitchen with breakfast nook and pantry, a large laundry room and a store room. An additional guest suite with sitting area and private access is situated by the entrance courtyard. A stunning swimming pool surrounded by an extensive deck area is nestled amidst 21,355.78 sq. ft. of well-landscaped gardens to ensure complete privacy. Comprising approximately 6,000 sq. ft. of living space, this elegant residence has been built to withstand category 4 hurricane force winds and offers a selection of high quality finishes throughout, including double glazed windows, skylights in each room as well as Roxul insulation. The property is completed with a tool room, double-car garage featuring an electronic door and a backup generator which powers the entire property.