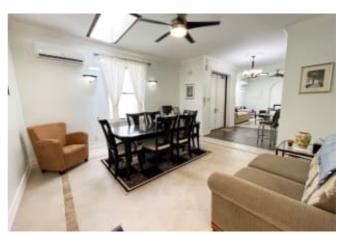

### **DESCRIPTION**

Ideally situated in the parish of St. James, this executive-style 4-bedroom home is centrally located within close proximity of Warrens, where shopping and banking facilities are available, while Holetown, golf and beaches along the renowned West Coast are all less than a 15-minute drive away. The main house features 3 spacious bedroom suites which open on to an expansive poolside terrace, a living room, dining room, entertainment room, study, powder room, an ultra-modern kitchen with breakfast nook and pantry, a large laundry room and a store room. An additional guest suite with sitting area and private access is situated by the entrance courtyard. A stunning swimming pool surrounded by an extensive deck area is nestled amidst 21,355.78 sq. ft. of well-landscaped gardens to ensure complete privacy. Comprising approximately 6,000 sq. ft. of living space, this elegant residence has been built to withstand category 4 hurricane force winds and offers a selection of high quality finishes throughout, including double glazed windows, skylights in each room as well as Roxul insulation. The property is completed with a tool room, double-car garage featuring an electronic door and a backup generator which powers the entire property.