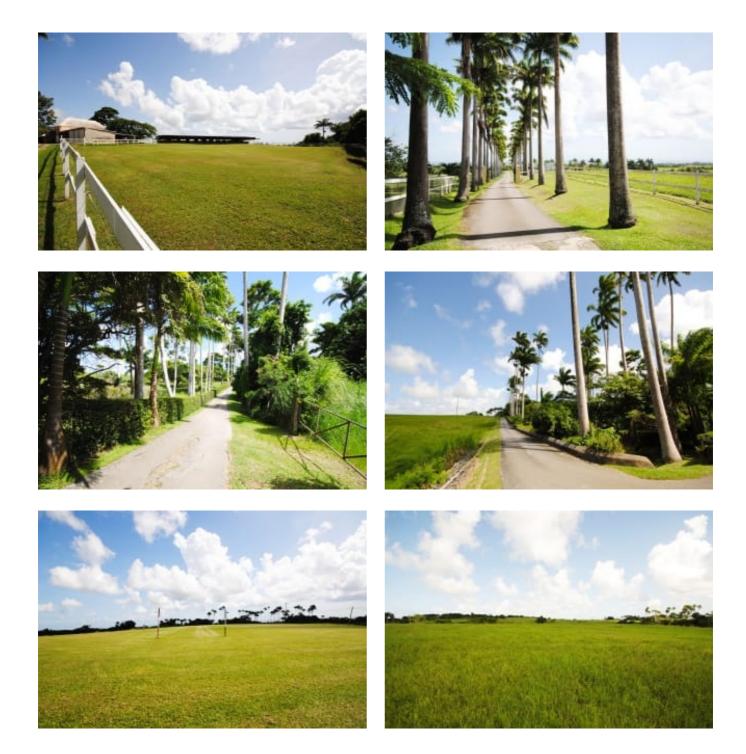

### DESCRIPTION

This traditional plantation estate is set within 140 Acres of land in the parish of St. Thomas offering spectacular views of the South Coast of the island. In additional to the vast agriculture lands, the estate consists of an apartment building and Manager's House. (The historic 4 bedroom plantation house is listed for sale separately). The two-story apartment building is just over 3,000 sq. ft. and has one 2-bedroom, 1- bathroom apartment on the ground floor and one 2-bedroom, 2-bathroom apartment on the first level. The Manager's House is a single storey home of about 2,136 sq. ft. with 3 bedrooms and 1 bathroom. The grounds of this Plantation are beautifully up-kept, there is a practice polo field, and stables for 18 horses as well as a number of enclosed paddocks. From the highest point of this land the views are amazing as you can see the Bridgetown port, south coast and the west coast. The Lion Castle Plantation House can be purchased (US\$2.225M) together with the lands of the Estate.