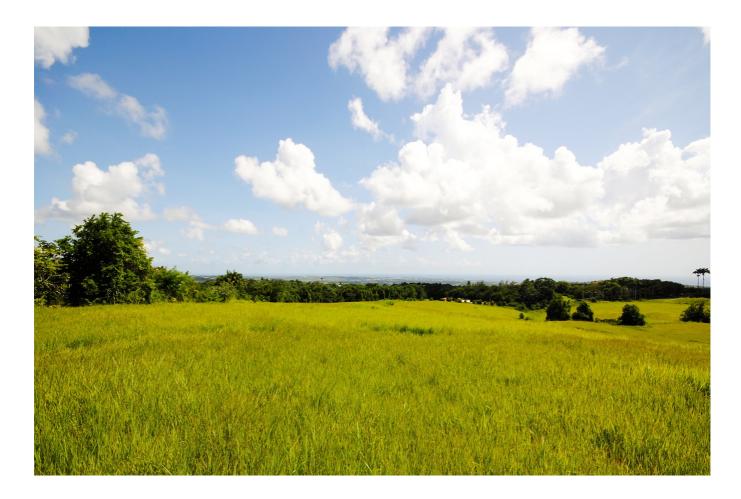

### OVERVIEW

Lion Castle Plantation Lands consist of an impressive agriculture estate, over 140 acres with accommodation and stables.

### DESCRIPTION

This traditional plantation estate is set within 140 Acres of land in the parish of St. Thomas offering spectacular views of the South Coast of the island. In additional to the vast agriculture lands, the estate consists of an apartment building and Manager's House. (The historic 4 bedroom plantation house is listed for sale separately). The two-story apartment building is just over 3,000 sq. ft. and has one 2-bedroom, 1- bathroom apartment on the ground floor and one 2-bedroom, 2-bathroom apartment on the first level. The Manager's House is a single storey home of about 2,136 sq. ft. with 3 bedrooms and 1 bathroom. The grounds of this Plantation are beautifully up-kept, there is a practice polo field, and stables for 18 horses as well as a number of enclosed paddocks. From the highest point of this land the views are amazing as you can see the Bridgetown port, south coast and the west coast. The Lion Castle Plantation House can be purchased (US\$2.225M) together with the lands of the Estate.