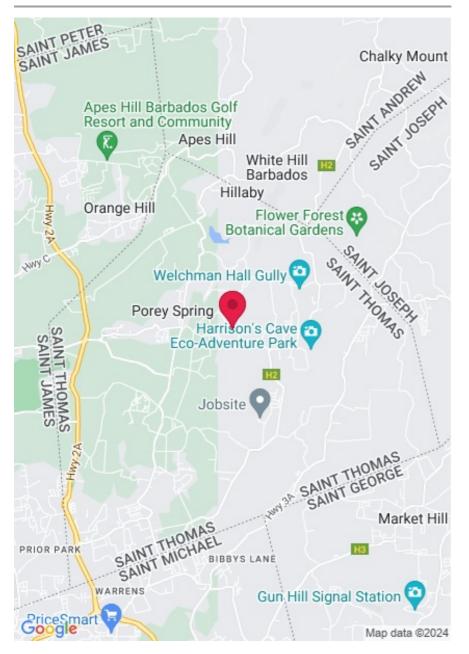

### MAP

Terra Knight Luxury Frank

### Museums & Historical Sites

1.4 km Harrison's Cave

#### Polo

• 0.5 km Lion Castle Polo Estate

Terra Luxury, Newton House, Battaleys, St. Peter BB 26094, Barbados - Tel: 1 622-2618. Toll free US and Canada: 1-844-333-8888