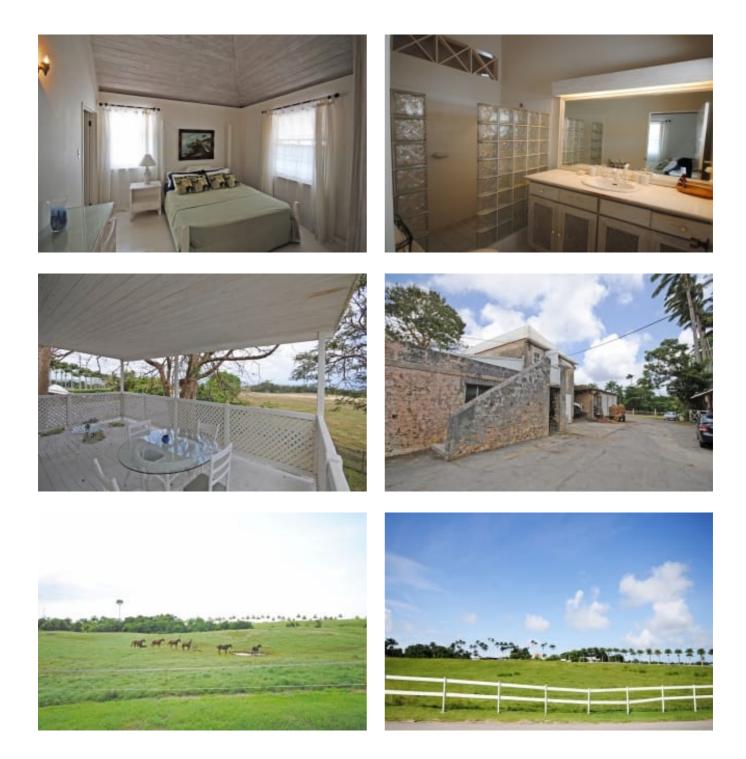

### DESCRIPTION

This traditional plantation estate is set within 140 Acres of land in the parish of St. Thomas offering spectacular views of the South Coast of the island. In additional to the vast agriculture lands, the estate consists of an apartment building and Manager's House. (The historic 4 bedroom plantation house is listed for sale separately). The two-story apartment building is just over 3,000 sq. ft. and has one 2-bedroom, 1- bathroom apartment on the ground floor and one 2-bedroom, 2-bathroom apartment on the first level. The Manager's House is a single storey home of about 2,136 sq. ft. with 3 bedrooms and 1 bathroom. The grounds of this Plantation are beautifully up-kept, there is a practice polo field, and stables for 18 horses as well as a number of enclosed paddocks. From the highest point of this land the views are amazing as you can see the Bridgetown port, south coast and the west coast. The Lion Castle Plantation House can be purchased (US\$2.225M) together with the lands of the Estate.