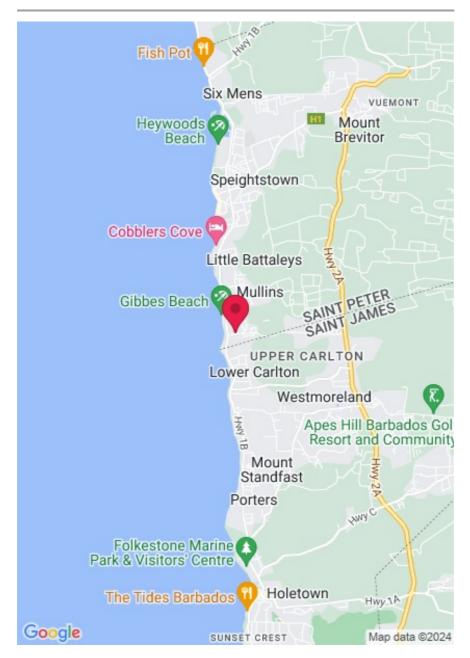

# MAP

## WITHIN 5 MINUTES OF...

# **Barbados Best Beaches**

- 0.2 km Gibbs Bay
- 0.4 km Gibbes Beach
- 0.7 km Mullins Beach
- 0.9 km Reed's Bay
- 1.6 km Cobbler's Cove Beach
- 2.6 km Alleynes Bay
- 3.4 km Heywoods Beach
- 3.7 km Port St. Charles Beach
- 3.9 km Heron Bay
- 4.4 km Six Men's Bay