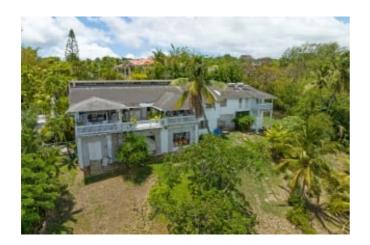

## **OVERVIEW**

Bela Vista sits on an elevated plot with beautiful panoramic views of the Caribbean Sea.

### **DESCRIPTION**

Bela Vista, as its name suggests, sits on an elevated plot with beautiful panoramic views of the Caribbean Sea. This four bedroom, six and half bathroom two-storey family home is set on approximately 5 acres of land, with a private driveway. It is protected by a ravine which runs to the east of the property, separating it from surrounding neighbours and making the property extremely private. The main living areas feature a spacious living room with high ceilings, a large wraparound patio which is westward facing and a great entertaining space. The lower level has been set-up as a gym and small sitting area. This space can be easily converted to a home office/study or fourth bedroom. Bela Vista is perfectly positioned within minutes of the famed Mullins Beach and amenities in nearby Speightstown.