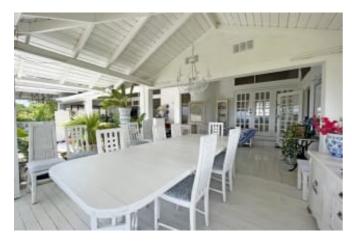

### **DESCRIPTION**

Bela Vista, as its name suggests, sits on an elevated plot with beautiful panoramic views of the Caribbean Sea. This four bedroom, six and half bathroom two-storey family home is set on approximately 5 acres of land, with a private driveway. It is protected by a ravine which runs to the east of the property, separating it from surrounding neighbours and making the property extremely private. The main living areas feature a spacious living room with high ceilings, a large wraparound patio which is westward facing and a great entertaining space. The lower level has been set-up as a gym and small sitting area. This space can be easily converted to a home office/study or fourth bedroom. Bela Vista is perfectly positioned within minutes of the famed Mullins Beach and amenities in nearby Speightstown.

#### **FEATURES & AMENITIES**

- Beach
- Pool
- West Coast
- Open Plan design
- Burglar Bars
- Near Beach
- Sea Views
- Generator
- Fenced
- High Ceilings
- A/C