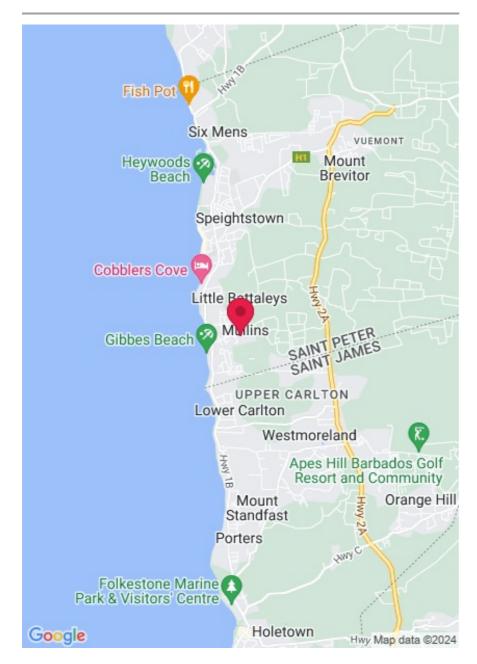

### MAP

#### WITHIN 5 MINUTES OF...

#### **Barbados Best Beaches**

- 0.5 km Mullins Beach
- 0.7 km Gibbes Beach
- 0.9 km Gibbs Bay
- 1.2 km Cobbler's Cove Beach
- 1.6 km Reed's Bay
- 2.8 km Heywoods Beach
- 3.1 km Port St. Charles Beach
- 3.3 km Alleynes Bay
- 3.8 km Six Men's Bay
- 4.5 km Heron Bay