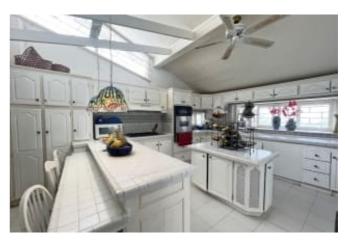

### **DESCRIPTION**

Bela Vista, as its name suggests, sits on an elevated plot with beautiful panoramic views of the Caribbean Sea. This four bedroom, six and half bathroom two-storey family home is set on approximately 5 acres of land, with a private driveway. It is protected by a ravine which runs to the east of the property, separating it from surrounding neighbours and making the property extremely private. The main living areas feature a spacious living room with high ceilings, a large wraparound patio which is westward facing and a great entertaining space. The lower level has been set-up as a gym and small sitting area. This space can be easily converted to a home office/study or fourth bedroom. Bela Vista is perfectly positioned within minutes of the famed Mullins Beach and amenities in nearby Speightstown.

#### **FEATURES & AMENITIES**

- Beach
- Pool
- West Coast
- Open Plan design
- Burglar Bars
- Near Beach
- Sea Views
- Generator
- Fenced
- High Ceilings
- A/C