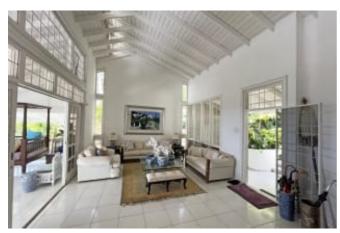

### **DESCRIPTION**

Bela Vista, as its name suggests, sits on an elevated plot with beautiful panoramic views of the Caribbean Sea. This four bedroom, six and half bathroom two-storey family home is set on approximately 5 acres of land, with a private driveway. It is protected by a ravine which runs to the east of the property, separating it from surrounding neighbours and making the property extremely private. The main living areas feature a spacious living room with high ceilings, a large wraparound patio which is westward facing and a great entertaining space. The lower level has been set-up as a gym and small sitting area. This space can be easily converted to a home office/study or fourth bedroom. Bela Vista is perfectly positioned within minutes of the famed Mullins Beach and amenities in nearby Speightstown.

#### **FEATURES & AMENITIES**

- Beach
- Pool
- West Coast
- Open Plan design
- Burglar Bars
- Near Beach
- Sea Views
- Generator
- Fenced
- High Ceilings
- A/C