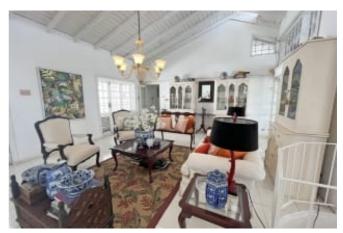

### **DESCRIPTION**

Bela Vista, as its name suggests, sits on an elevated plot with beautiful panoramic views of the Caribbean Sea. This four bedroom, six and half bathroom two-storey family home is set on approximately 5 acres of land, with a private driveway. It is protected by a ravine which runs to the east of the property, separating it from surrounding neighbours and making the property extremely private. The main living areas feature a spacious living room with high ceilings, a large wraparound patio which is westward facing and a great entertaining space. The lower level has been set-up as a gym and small sitting area. This space can be easily converted to a home office/study or fourth bedroom. Bela Vista is perfectly positioned within minutes of the famed Mullins Beach and amenities in nearby Speightstown.

#### **FEATURES & AMENITIES**

- Beach
- Pool
- West Coast
- Open Plan design
- Burglar Bars
- Near Beach
- Sea Views
- Generator
- Fenced
- High Ceilings
- A/C