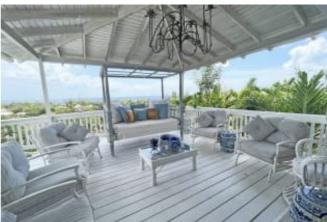

### **DESCRIPTION**

Bela Vista, as its name suggests, sits on an elevated plot with beautiful panoramic views of the Caribbean Sea. This four bedroom, six and half bathroom two-storey family home is set on approximately 5 acres of land, with a private driveway. It is protected by a ravine which runs to the east of the property, separating it from surrounding neighbours and making the property extremely private. The main living areas feature a spacious living room with high ceilings, a large wraparound patio which is westward facing and a great entertaining space. The lower level has been set-up as a gym and small sitting area. This space can be easily converted to a home office/study or fourth bedroom. Bela Vista is perfectly positioned within minutes of the famed Mullins Beach and amenities in nearby Speightstown.