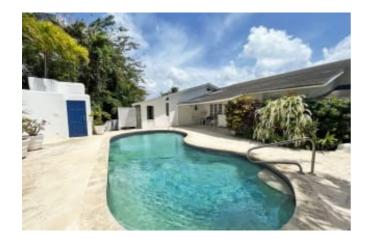

### **DESCRIPTION**

Bela Vista, as its name suggests, sits on an elevated plot with beautiful panoramic views of the Caribbean Sea. This four bedroom, six and half bathroom two-storey family home is set on approximately 5 acres of land, with a private driveway. It is protected by a ravine which runs to the east of the property, separating it from surrounding neighbours and making the property extremely private. The main living areas feature a spacious living room with high ceilings, a large wraparound patio which is westward facing and a great entertaining space. The lower level has been set-up as a gym and small sitting area. This space can be easily converted to a home office/study or fourth bedroom. Bela Vista is perfectly positioned within minutes of the famed Mullins Beach and amenities in nearby Speightstown.

#### **FEATURES & AMENITIES**

- Beach
- Pool
- West Coast
- Open Plan design
- Burglar Bars
- Near Beach
- Sea Views
- Generator
- Fenced
- High Ceilings
- A/C