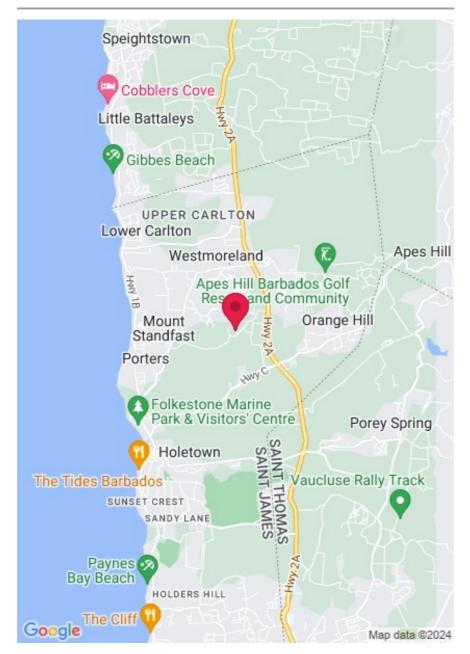

ties



#### **DESCRIPTION**

1-acre lot in a private location in Lancaster surrounded by luxury homes and lands of Royal Westmoreland. The lot is relatively flat and is bordered to the north and west by luxury villas and luxury villa plots. Along the south and eastern boundaries the adjoining lands are owned by Royal Westmoreland Golf Course making this the perfect spot for a private luxury villa. The plot also offers an opportunity for other real estate development opportunities. The 1.33 acre lot 1C B bordering the northern boundary is available for sale should a buyer wish a larger parcel. Ideally located a short drive to the beautiful beaches, restaurants and amenities along the island's West Coast.

#### **FEATURES & AMENITIES**

- Near Beach
- Country View
- West Coast



#### MAP



#### WITHIN 5 MINUTES OF...

#### **Barbados Best Beaches**

- 1.9 km Alleynes Bay
- 2.4 km Heron Bay
- 2.6 km Reed's Bay
- 3.2 km Gibbs Bay
- 3.5 km Gibbes Beach
- 3.8 km Mullins Beach
- 3.9 km Sandy Lane Bay
- 4.6 km Cobbler's Cove Beach
- 4.8 km Payne's Bay

#### **East Coast Viewing Spots**

• 4.4 km Wildlife reserve

#### Golf

- 0.6 km Royal Westmoreland Golf Course
- 2.0 km Apes Hill Golf Course
- 3.8 km Sandy Lane Golf Course -Club House

#### **Museums and Historical Sights**

 2.5 km Folkstone Marine Park and Museum

## Nightlife

- 2.6 km Jamestown
- 2.6 km Red Door

#### **Outdoor Farmers Markets**

• 4.6 km Holders House

#### Polo

- 1.5 km Apes Hill Polo Club
- 4.6 km Lion Castle Polo Estate
- 4.7 km Holders Hill Polo Field

#### Restaurant

- 2.2 km Horny Ram Pub
- 2.6 km