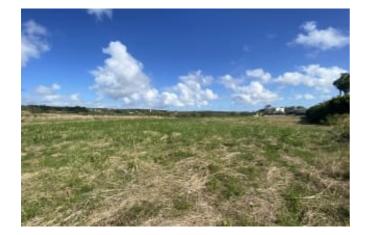

### **OVERVIEW**

1-acre lot in a private location in Lancaster surrounded by luxury homes and lands of Royal Westmoreland

#### **DESCRIPTION**

1-acre lot in a private location in Lancaster surrounded by luxury homes and lands of Royal Westmoreland. The lot is relatively flat and is bordered to the north and west by luxury villas and luxury villa plots. Along the south and eastern boundaries the adjoining lands are owned by Royal Westmoreland Golf Course making this the perfect spot for a private luxury villa. The plot also offers an opportunity for other real estate development opportunities. The 1.33 acre lot 1C B bordering the northern boundary is available for sale should a buyer wish a larger parcel. Ideally located a short drive to the beautiful beaches, restaurants and amenities along the island's West Coast.