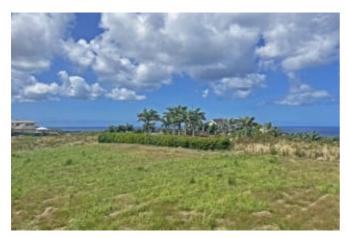

### **OVERVIEW**

1-acre lot in a private location in Lancaster surrounded by luxury homes and lands of Royal Westmoreland

#### **DESCRIPTION**

1-acre lot in a private location in Lancaster surrounded by luxury homes and lands of Royal Westmoreland. The lot is relatively flat and is bordered to the north and west by luxury villas and luxury villa plots. Along the south and eastern boundaries the adjoining lands are owned by Royal Westmoreland Golf Course making this the perfect spot for a private luxury villa. The plot also offers an opportunity for other real estate development opportunities. The 1.33 acre lot 1C B bordering the northern boundary is available for sale should a buyer wish a larger parcel. Ideally located a short drive to the beautiful beaches, restaurants and amenities along the island's West Coast.