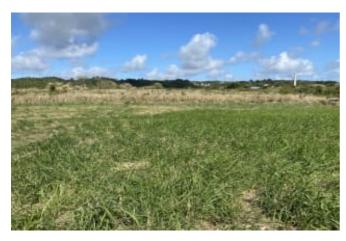

### **OVERVIEW**

1-acre lot in a private location in Lancaster surrounded by luxury homes and lands of Royal Westmoreland

#### **DESCRIPTION**

1-acre lot in a private location in Lancaster surrounded by luxury homes and lands of Royal Westmoreland. The lot is relatively flat and is bordered to the north and west by luxury villas and luxury villa plots. Along the south and eastern boundaries the adjoining lands are owned by Royal Westmoreland Golf Course making this the perfect spot for a private luxury villa. The plot also offers an opportunity for other real estate development opportunities. The 1.33 acre lot 1C B bordering the northern boundary is available for sale should a buyer wish a larger parcel. Ideally located a short drive to the beautiful beaches, restaurants and amenities along the island's West Coast.