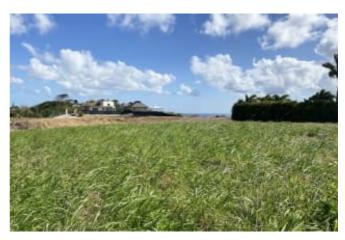

### **OVERVIEW**

1-acre lot in a private location in Lancaster surrounded by luxury homes and lands of Royal Westmoreland

#### **DESCRIPTION**

1-acre lot in a private location in Lancaster surrounded by luxury homes and lands of Royal Westmoreland. The lot is relatively flat and is bordered to the north and west by luxury villas and luxury villa plots. Along the south and eastern boundaries the adjoining lands are owned by Royal Westmoreland Golf Course making this the perfect spot for a private luxury villa. The plot also offers an opportunity for other real estate development opportunities. The 1.33 acre lot 1C B bordering the northern boundary is available for sale should a buyer wish a larger parcel. Ideally located a short drive to the beautiful beaches, restaurants and amenities along the island's West Coast.