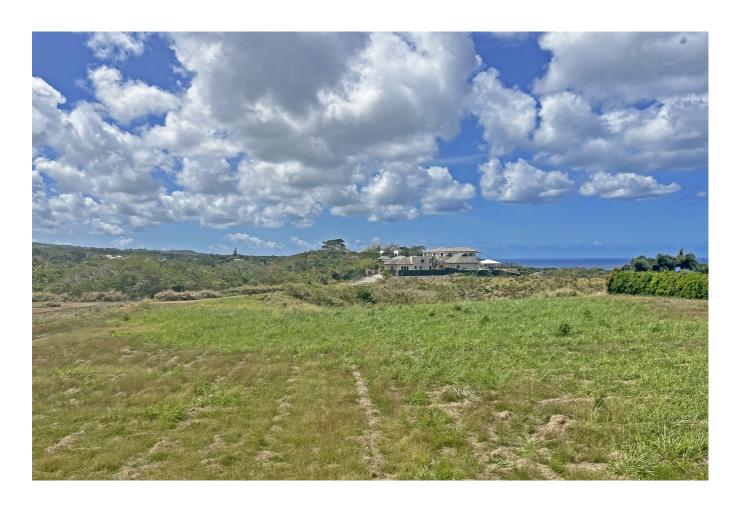

### **OVERVIEW**

1-acre lot in a private location in Lancaster surrounded by luxury homes and lands of Royal Westmoreland

#### **DESCRIPTION**

1-acre lot in a private location in Lancaster surrounded by luxury homes and lands of Royal Westmoreland. The lot is relatively flat and is bordered to the north and west by luxury villas and luxury villa plots. Along the south and eastern boundaries the adjoining lands are owned by Royal Westmoreland Golf Course making this the perfect spot for a private luxury villa. The plot also offers an opportunity for other real estate development opportunities. The 1.33 acre lot 1C B bordering the northern boundary is available for sale should a buyer wish a larger parcel. Ideally located a short drive to the beautiful beaches, restaurants and amenities along the island's West Coast.