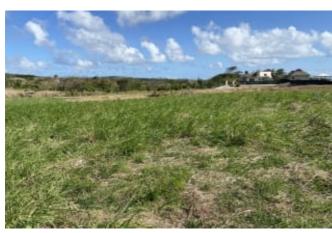

### **OVERVIEW**

1-acre lot in a private location in Lancaster surrounded by luxury homes and lands of Royal Westmoreland

#### **DESCRIPTION**

1-acre lot in a private location in Lancaster surrounded by luxury homes and lands of Royal Westmoreland. The lot is relatively flat and is bordered to the north and west by luxury villas and luxury villa plots. Along the south and eastern boundaries the adjoining lands are owned by Royal Westmoreland Golf Course making this the perfect spot for a private luxury villa. The plot also offers an opportunity for other real estate development opportunities. The 1.33 acre lot 1C B bordering the northern boundary is available for sale should a buyer wish a larger parcel. Ideally located a short drive to the beautiful beaches, restaurants and amenities along the island's West Coast.