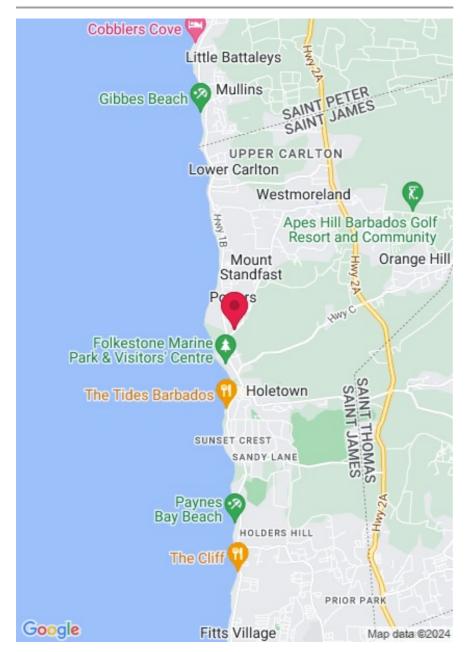

, the Porters Road along the site's south side is the main coastal access road for the exclusive developments of Royal Westmoreland, Westmoreland Hills, Sugar Hill, and others. Royal Westmoreland is a world-class golf resort with an 18-hole Robert Trent Jones Jr golf course. There are many upmarket hotels nearby along the long stretches of white sand beaches that characterize the west coast. These include Colony Club, Coral Reef Club, The Sandpiper, Glitter Bay and Royal Pavilion. Shopping, fine dining and other amenities are very close by. Long stretches of pristine West Coast beaches are within easy walking distance. Call us today at 246-434-9000 for further details or to visit the site.

#### **FEATURES & AMENITIES**

- Near Beach
- · Walking Distance to Beach
- West Coast



#### MAP



#### WITHIN 5 MINUTES OF...

#### **Barbados Best Beaches**

- 0.5 km Heron Bay
- 1.0 km Alleynes Bay
- 2.5 km Sandy Lane Bay
- 2.7 km Reed's Bay
- 3.4 km Payne's Bay
- 3.4 km Paynes Bay Beach
- 3.5 km Gibbs Bay
- 3.9 km Gibbes Beach
- 4.2 km Mullins Beach

#### Golf

- 2.2 km Royal Westmoreland Golf Course
- 3.5 km Sandy Lane Golf Course -Club House
- 3.9 km Apes Hill Golf Course

#### **Museums and Historical Sights**

 0.6 km Folkstone Marine Park and Museum

#### Nightlife

- 1.0 km Red Door
- 1.0 km Jamestown

#### **Outdoor Farmers Markets**

• 3.6 km Holders House

#### Polo

- 3.4 km Apes Hill Polo Club
- 3.6 km Holders Hill Polo Field

#### Restaurant

- 0.4 km Horny Ram Pub
- 1.1 km Pepenero
- 4.3 km QP Bistro

#### Restaurants

- 0.5 km The Mews
- 0.5 km Coral Reef Club
- 0.6