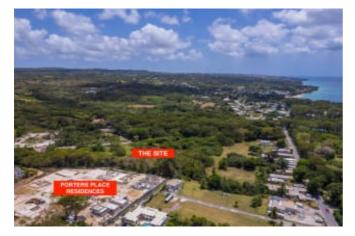

#### **DESCRIPTION**

West Coast Development Land for Sale. A large parcel of land totalling 11.61 acres, with approval for sub-division to two lots. The site is perfectly positioned on Barbados' platinum coast and offers attractive development opportunities. Lot A1 is approved for commercial use and occupies 2.2 acres in a highly visible location on the corner of Highway 1 and Porters Hill. Lot A2 consists of 9.41 acres and is well-suited for luxury residential development. This is one of the few remaining West Coast sites of this scale in proximity to both West Coast beaches and Holetown that is available for development. The neighbours could be described as a "Property Who's Who". The magnificent Porter's Great House to the south, the stately mansion known as "Heron Bay" to the west and to the north a new gated development, Porters Place, comprising 21 luxury homes. Additionally, the Porters Road along the site's south side is the main coastal access road for the exclusive developments of Royal Westmoreland, Westmoreland Hills, Sugar Hill, and others. Royal Westmoreland is a world-class golf resort with an 18-hole Robert Trent Jones Jr golf course. There are many upmarket hotels nearby along the long stretches of white sand beaches that characterize the west coast. These include Colony Club, Coral Reef Club, The Sandpiper, Glitter Bay and Royal Pavilion. Shopping, fine dining and other amenities are very close by. Long stretches of pristine West Coast beaches are within easy walking distance. Call us today at 246-434-9000 for further details or to visit the site.