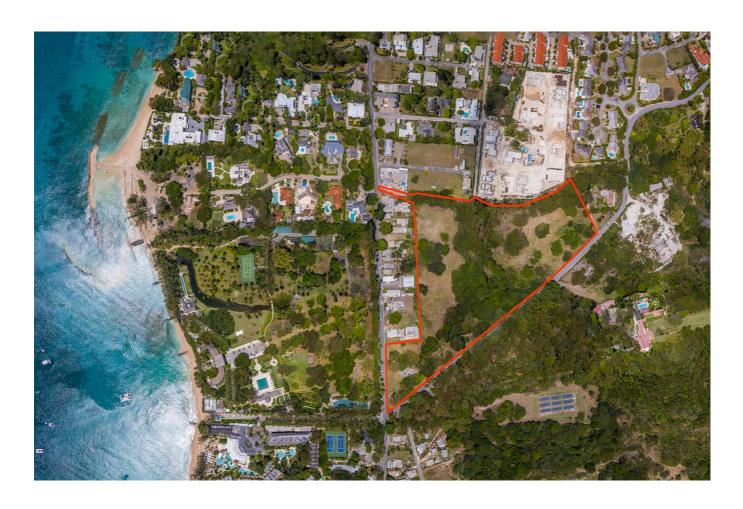

#### **OVERVIEW**

Development land, two lots: residential and commercial, perfectly positioned on the West Coast of Barbados.

#### **DESCRIPTION**

West Coast Development Land for Sale. A large parcel of land totalling 11.61 acres, with approval for sub-division to two lots. The site is perfectly positioned on Barbados' platinum coast and offers attractive development opportunities. Lot A1 is approved for commercial use and occupies 2.2 acres in a highly visible location on the corner of Highway 1 and Porters Hill. Lot A2 consists of 9.41 acres and is well-suited for luxury residential development. This is one of the few remaining West Coast sites of this scale in proximity to both West Coast beaches and Holetown that is available for development. The neighbours could be described as a "Property Who's Who". The magnificent Porter's Great House to the south, the stately mansion known as "Heron Bay" to the west and to the north a new gated development, Porters Place, comprising 21 luxury homes. Additionally, the Porters Road along the site's south side is the main coastal access road for the exclusive developments of Royal Westmoreland, Westmoreland Hills, Sugar Hill, and others. Royal Westmoreland is a world-class golf resort with an 18-hole Robert Trent Jones Jr golf course. There are many upmarket hotels nearby along the long stretches of white sand beaches that characterize the west coast. These include Colony Club, Coral Reef Club, The Sandpiper, Glitter Bay and Royal Pavilion. Shopping, fine dining and other amenities are very close by. Long stretches of pristine West Coast beaches are within easy walking distance. Call us today at 246-434-9000 for further details or to visit the site.